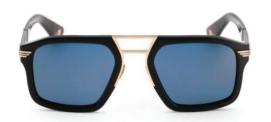

## **KEY FEATURES**

- Shiny black acetate front piece and temple tips
- Titanium double bridge and nose pads
- Titanium temples with 5 arms hinges
- Blue lenses with light gold mirror finish
- Police 40 logo and serial number printed on inner right temple