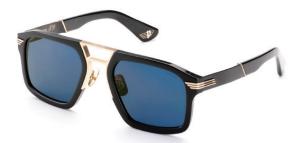

## **KEY FEATURES**

- Shiny black acetate front piece and temple tips
- Titanium double bridge and nose pads
- Titanium temples with 5 arms hinges
- Blue lenses with light gold mirror finish
- Police 40 logo and serial number printed on inner right temple