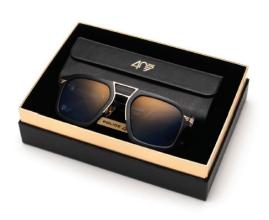

## PACKAGING

- Case featuring a leather finish and metal side elements with shiny gold finish
- Gift box with black leather, gold finish and a metal logo plaque inside