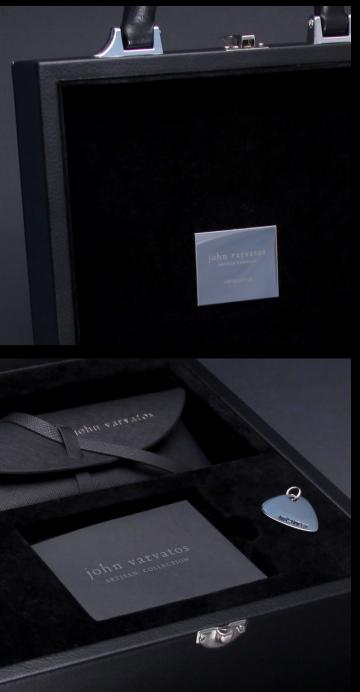

## Special Edition Collectors Box

Each frame is sold with an exclusive leather collector's box containing a new John Varvatos sunglass case and signature JV guitar pick.

\*Inside material will be dedicated leopard pattern

<sup>\*</sup>Box has removable insert.