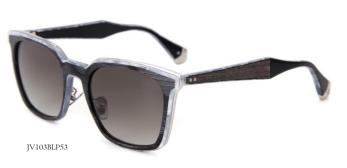

#### JVI03

53-20-145

#### Black Pearl

- Dedicated JV Hinge and Screw
- Stainless Steel Temple Tips
- Titanium Nosepads
- Acetate Lamination Details
- Rosewood and Ebony Wood Inserts
- Polarized Lens + AR Coating

JVI04GUN6IOP