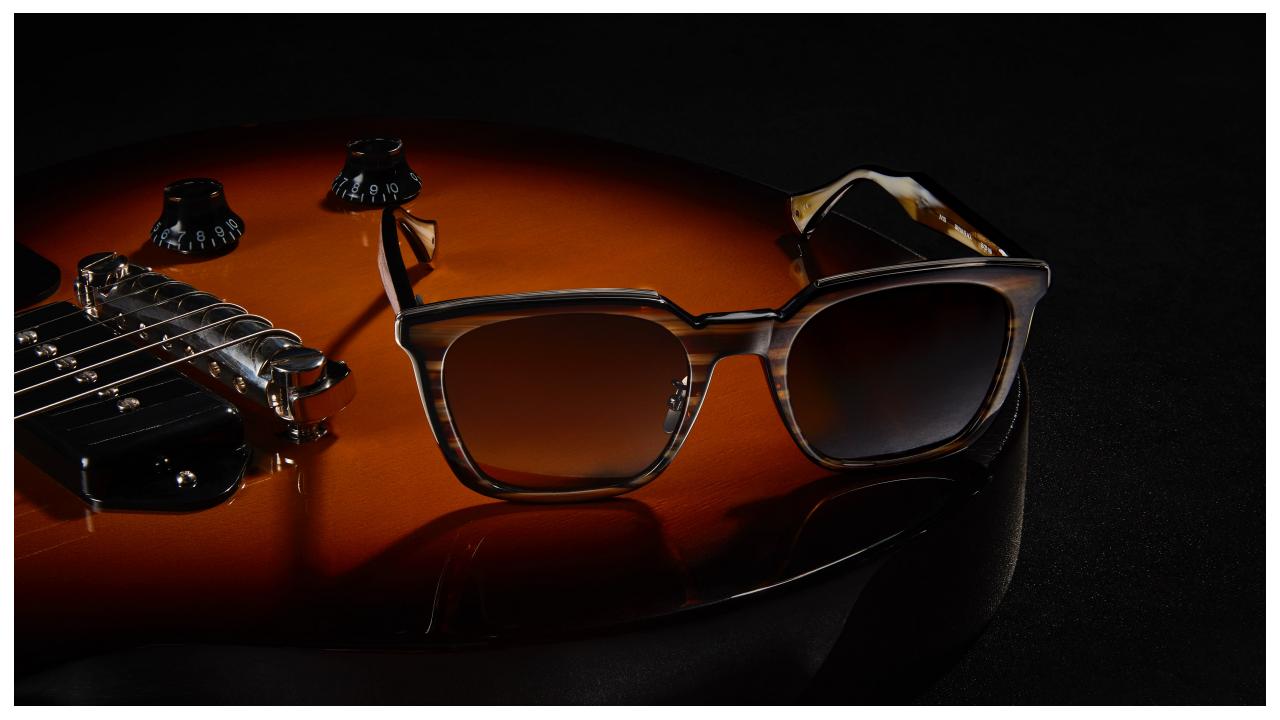

#### Black Rust

- Dedicated JV Hinge and Screw
- Guitar String Top Bar
- Stainless Steel Temple Tips
- Titanium Nosepads
- Acetate Lamination Details
- Rosewood and Ebony Wood Inserts
- Polarized Lens + AR Coating

#### JVI02

52-19-145

Brown Horn Blue Horn Ivory Black

- Dedicated JV Hinge and Screw
- Stainless Steel Temple Tips
- Titanium Nosepads
- Acetate Lamination Details
- Rosewood and Ebony Wood Inserts
- Polarized Lens + AR Coating