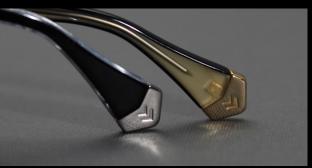

### Technical Details

Polarized Sun Lenses with AR Coating

Transition Lenses on Optical Styles

Custom Acetate and Stainless Steel Fronts and Temples

Dedicated JV Hinge and Screw

Titanium Nosepads

Stainless Steel/Nickel Free Accents

#### Black Rust

- Dedicated JV Hinge and Screw
- Guitar String Top Bar
- Stainless Steel Temple Tips
- Titanium Nosepads
- Acetate Lamination Details
- Rosewood and Ebony Wood Inserts
- Polarized Lens + AR Coating