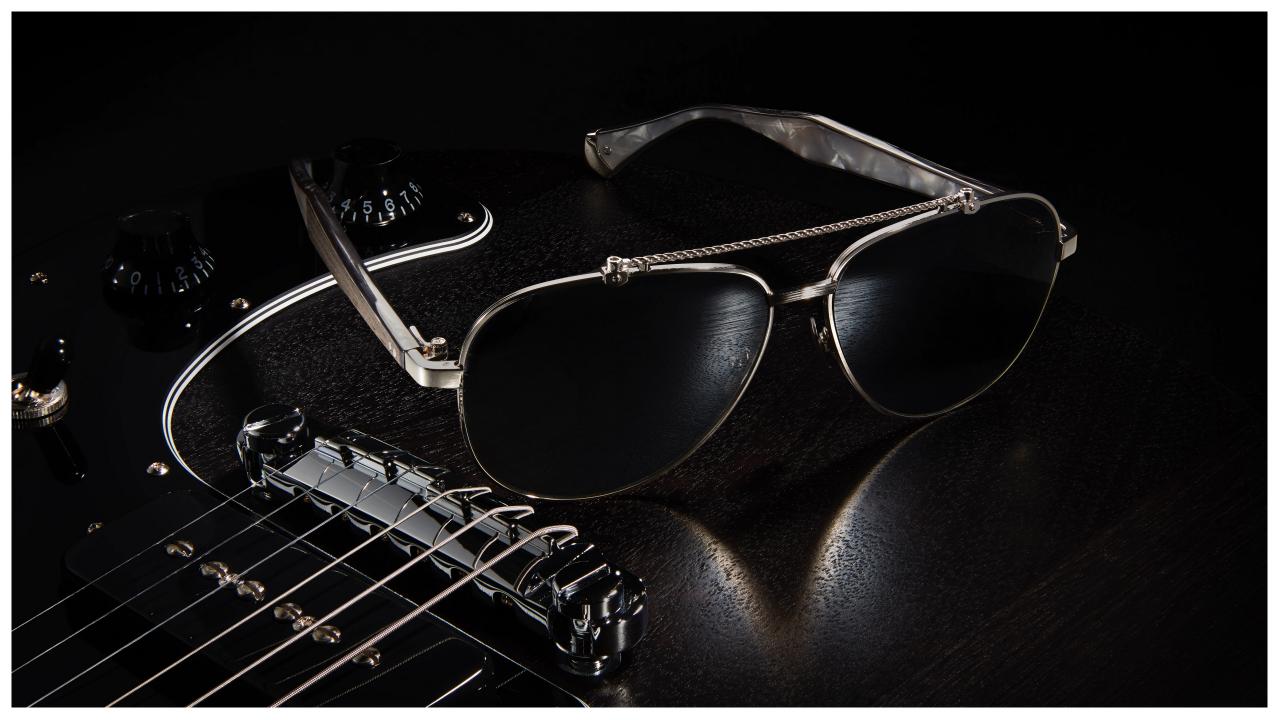

#### Black Pearl

- Dedicated JV Hinge and Screw
- Stainless Steel Temple Tips
- Titanium Nosepads
- Acetate Lamination Details
- Rosewood and Ebony Wood Inserts
- Polarized Lens + AR Coating

JVI04GUN6IOP