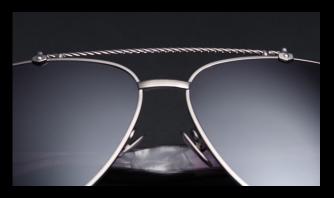

### Technical Details

Polarized Sun Lenses with AR Coating

Transition Lenses on Optical Styles

Custom Acetate and Stainless Steel Fronts and Temples

Dedicated JV Hinge and Screw

Titanium Nosepads

Stainless Steel/Nickel Free Accents

#### Black Rust

- Dedicated JV Hinge and Screw
- Guitar String Top Bar
- Stainless Steel Temple Tips
- Titanium Nosepads
- Acetate Lamination Details
- Rosewood and Ebony Wood Inserts
- Polarized Lens + AR Coating

#### Silver Gunmetal

- Dedicated JV Hinge and Screw
- Guitar String Top Bar
- Stainless Steel Temple Tips
- Titanium Nosepads
- Acetate Lamination Details
- Rosewood and Ebony Wood Inserts
- Polarized Lens + AR Coating