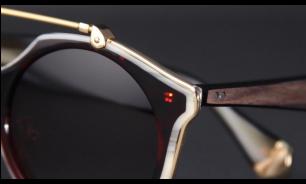

### Technical Details

Polarized Sun Lenses with AR Coating

Transition Lenses on Optical Styles

Custom Acetate and Stainless Steel Fronts and Temples

Dedicated JV Hinge and Screw

Titanium Nosepads

Stainless Steel/Nickel Free Accents

#### Black Rust

- Dedicated JV Hinge and Screw
- Guitar String Top Bar
- Stainless Steel Temple Tips
- Titanium Nosepads
- Acetate Lamination Details
- Rosewood and Ebony Wood Inserts
- Polarized Lens + AR Coating