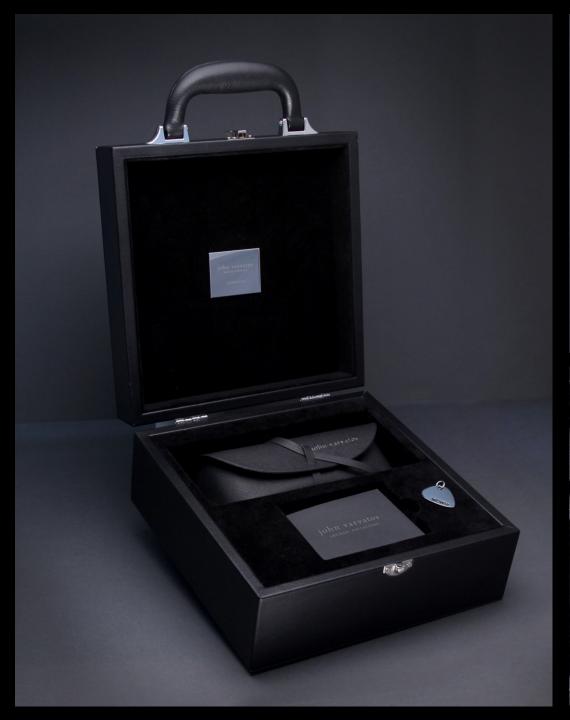

## Special Edition Collectors Box

Each frame is sold with an exclusive leather collector's box containing a new John Varvatos sunglass case and signature JV guitar pick.

\*Inside material will be dedicated leopard pattern

<sup>\*</sup>Box has removable insert.