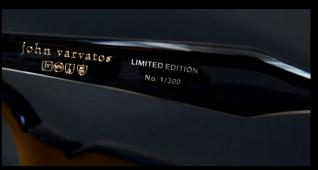

# john varvatos

LIMITED EDITION

## john varvatos

LIMITED EDITION

The Limited Edition Collection remasters iconic rock elements to inspire eyewear designs that are each a true work of art. The collection echoes the level of painstaking skill and artistry behind some of history's most legendary visionaries. Each feature from the hardware to the color palette, materials and packaging are a direct reference to vintage guitars – the soul of Rock 'N' Roll.

Ebony and Rosewood Inserts

Metal Foil John Varvatos Logo and Limited Edition Number