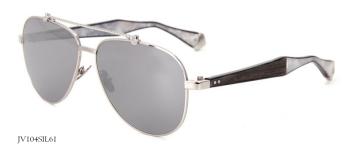

#### JVI04

61-13-145

#### Silver Gunmetal

- Dedicated JV Hinge and Screw
- Guitar String Top Bar
- Stainless Steel Temple Tips
- Titanium Nosepads
- Acetate Lamination Details
- Rosewood and Ebony Wood Inserts
- Polarized Lens + AR Coating