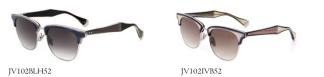

#### JVI0I

49-25-145

#### Black Rust

- Dedicated JV Hinge and Screw
- Guitar String Top Bar
- Stainless Steel Temple Tips
- Titanium Nosepads
- Acetate Lamination Details
- Rosewood and Ebony Wood Inserts
- Polarized Lens + AR Coating

#### JVI02

52-19-145

Brown Horn Blue Horn Ivory Black

- Dedicated JV Hinge and Screw
- Stainless Steel Temple Tips
- Titanium Nosepads
- Acetate Lamination Details
- Rosewood and Ebony Wood Inserts
- Polarized Lens + AR Coating