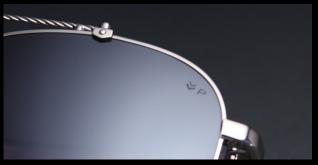

### Technical Details

Polarized Sun Lenses with AR Coating

Transition Lenses on Optical Styles

Custom Acetate and Stainless Steel Fronts and Temples

Dedicated JV Hinge and Screw

Titanium Nosepads

Stainless Steel/Nickel Free Accents

#### Black Rust

- Dedicated JV Hinge and Screw
- Guitar String Top Bar
- Stainless Steel Temple Tips
- Titanium Nosepads
- Acetate Lamination Details
- Rosewood and Ebony Wood Inserts
- Polarized Lens + AR Coating