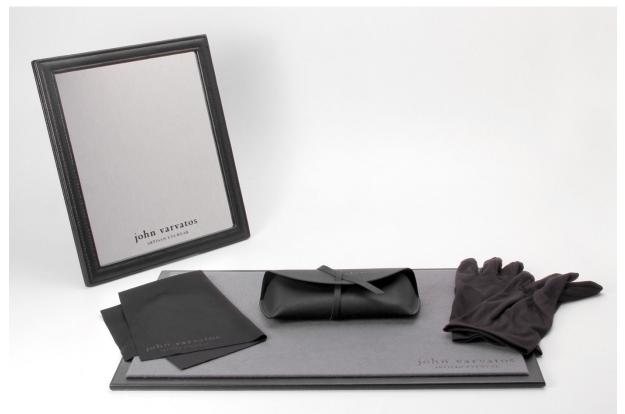

## Special Edition Collectors Box

Each frame is sold with an exclusive leather collector's box containing a new John Varvatos sunglass case and signature JV guitar pick.

\*Inside material will be dedicated leopard pattern

<sup>\*</sup>Box has removable insert.