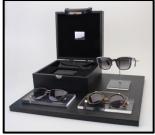

## Special Edition Collectors Box

Each frame is sold with an exclusive leather collector's box containing a new John Varvatos sunglass case and signature JV guitar pick.

\*Inside material will be dedicated leopard pattern

<sup>\*</sup>Box has removable insert.