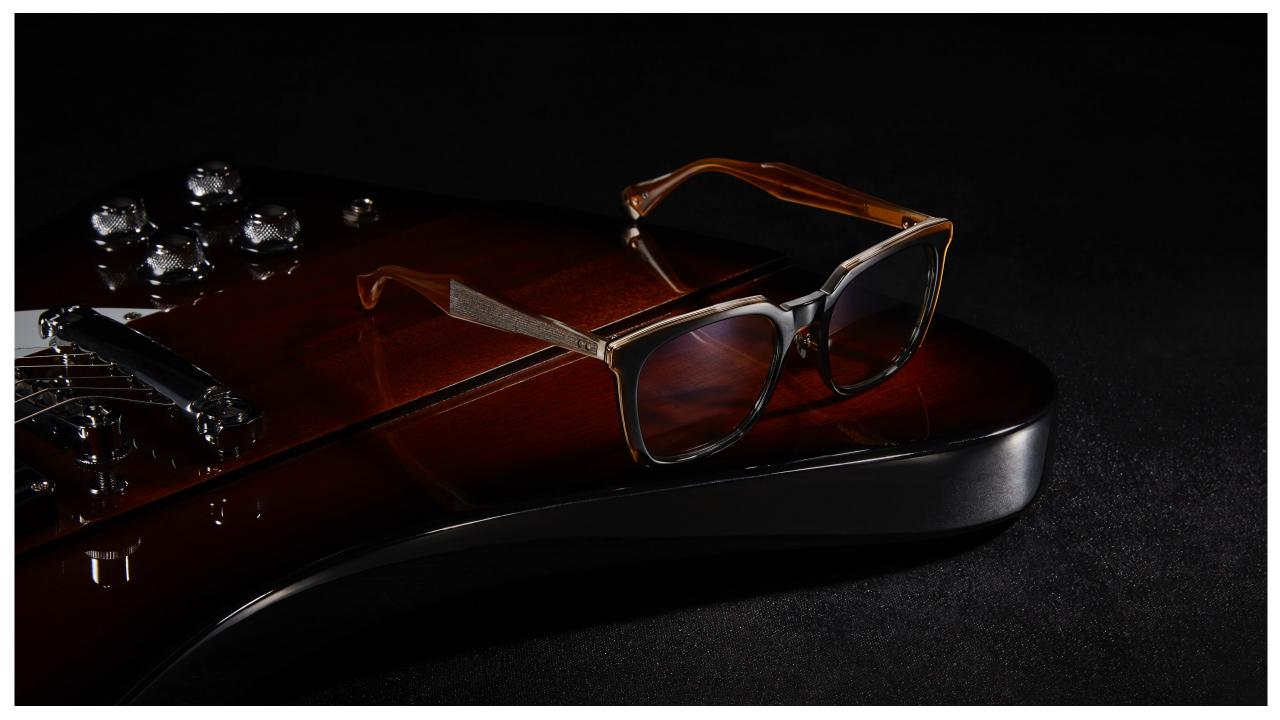

#### JVI02

52-19-145

Brown Horn Blue Horn Ivory Black

- Dedicated JV Hinge and Screw
- Stainless Steel Temple Tips
- Titanium Nosepads
- Acetate Lamination Details
- Rosewood and Ebony Wood Inserts
- Polarized Lens + AR Coating