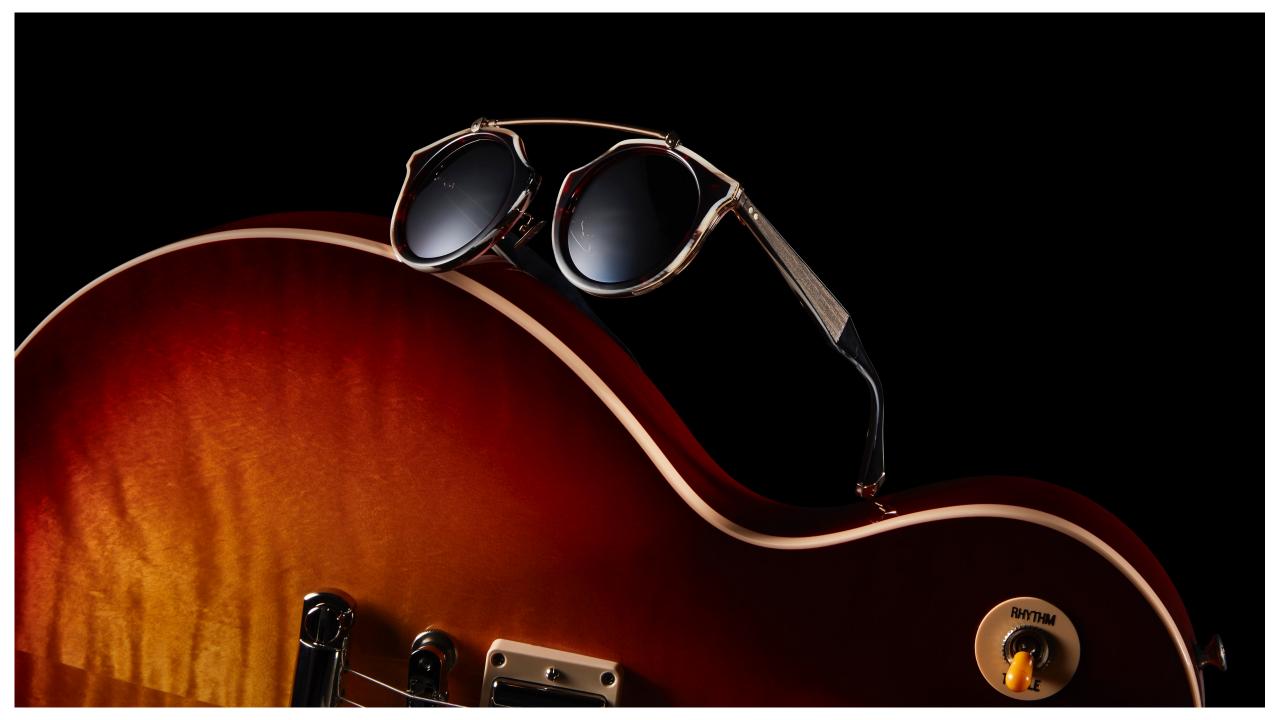

#### Black Rust

- Dedicated JV Hinge and Screw
- Guitar String Top Bar
- Stainless Steel Temple Tips
- Titanium Nosepads
- Acetate Lamination Details
- Rosewood and Ebony Wood Inserts
- Polarized Lens + AR Coating