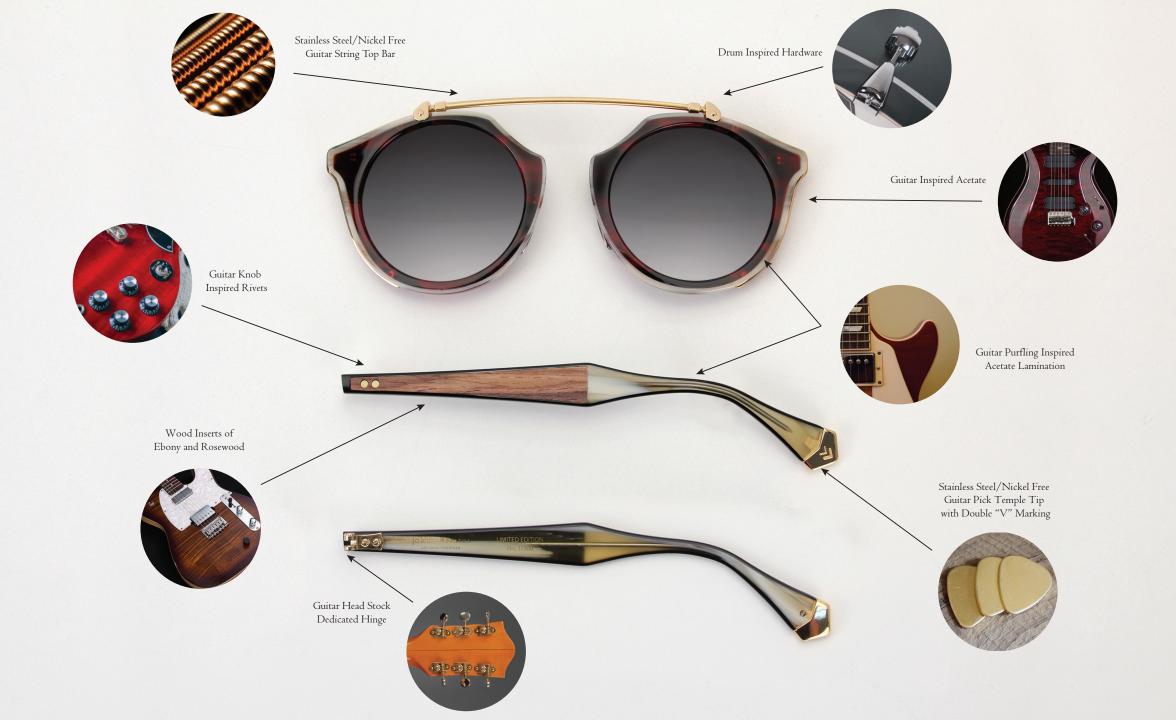

## john varvatos

LIMITED EDITION

The Limited Edition Collection remasters iconic rock elements to inspire eyewear designs that are each a true work of art. The collection echoes the level of painstaking skill and artistry behind some of history's most legendary visionaries. Each feature from the hardware to the color palette, materials and packaging are a direct reference to vintage guitars – the soul of Rock 'N' Roll.

### Technical Details

Polarized Sun Lenses with AR Coating

Transition Lenses on Optical Styles

Custom Acetate and Stainless Steel Fronts and Temples

Dedicated JV Hinge and Screw

Titanium Nosepads

Stainless Steel/Nickel Free Accents

Ebony and Rosewood Inserts

Metal Foil John Varvatos Logo and Limited Edition Number

#### Black Rust

- Dedicated JV Hinge and Screw
- Guitar String Top Bar
- Stainless Steel Temple Tips
- Titanium Nosepads
- Acetate Lamination Details
- Rosewood and Ebony Wood Inserts
- Polarized Lens + AR Coating