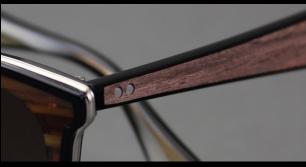

Ebony and Rosewood Inserts

Metal Foil John Varvatos Logo and Limited Edition Number

#### Black Rust

- Dedicated JV Hinge and Screw
- Guitar String Top Bar
- Stainless Steel Temple Tips
- Titanium Nosepads
- Acetate Lamination Details
- Rosewood and Ebony Wood Inserts
- Polarized Lens + AR Coating