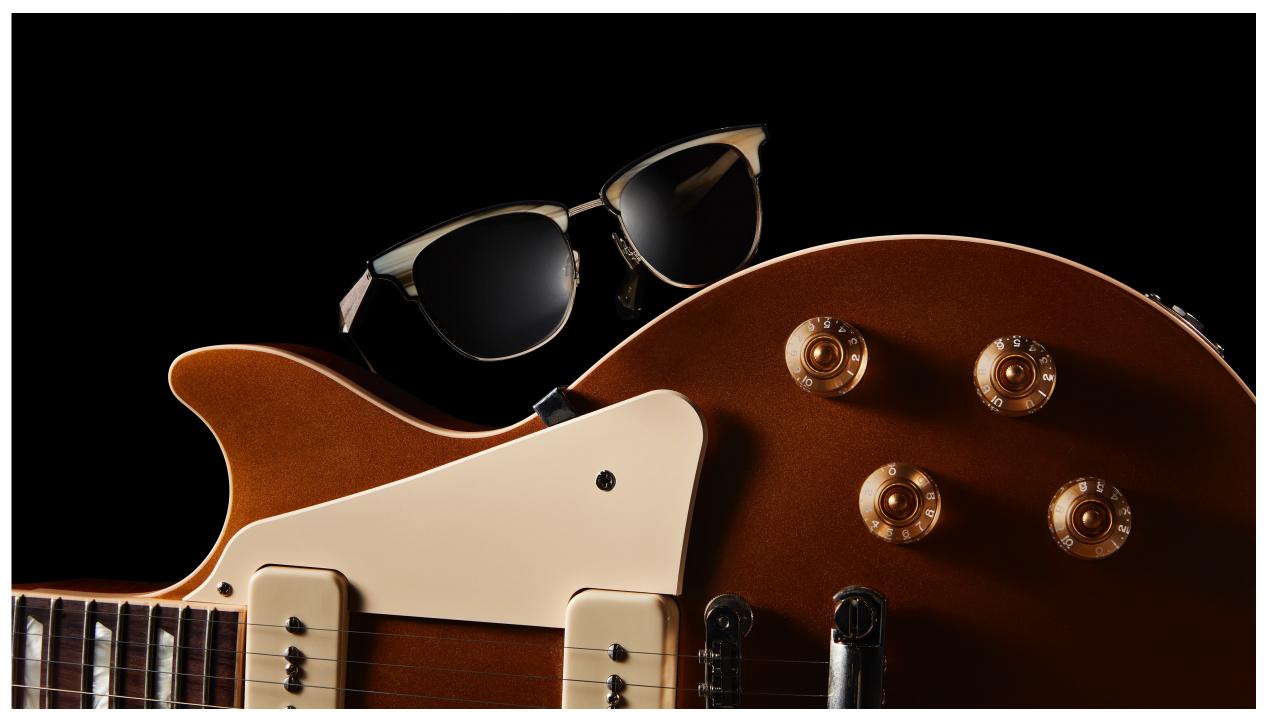

#### JVI02

52-19-145

Brown Horn Blue Horn Ivory Black

- Dedicated JV Hinge and Screw
- Stainless Steel Temple Tips
- Titanium Nosepads
- Acetate Lamination Details
- Rosewood and Ebony Wood Inserts
- Polarized Lens + AR Coating