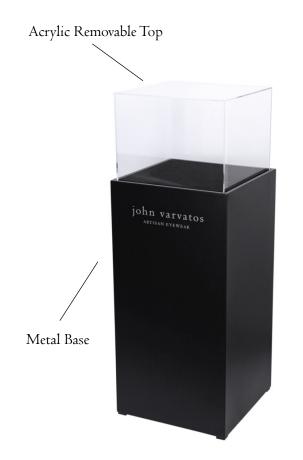

Pedestal Display 18in x 18in x 48in

8 Frame Minimum Buy-In

2 Clear Acrylic Blocks

I Piece Frame Riser

JV Leopard Pattern Display Mat (removable)

Locking Storage in Back

<sup>\*</sup> Special edition collector's box included with each frame only not with display