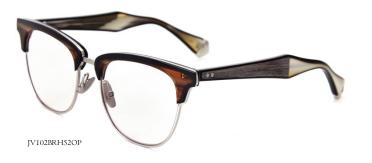

#### JVI02

52-19-145

Brown Horn Blue Horn Ivory Black

- Dedicated JV Hinge and Screw
- Stainless Steel Temple Tips
- Titanium Nosepads
- Acetate Lamination Details
- Rosewood and Ebony Wood Inserts
- Polarized Lens + AR Coating