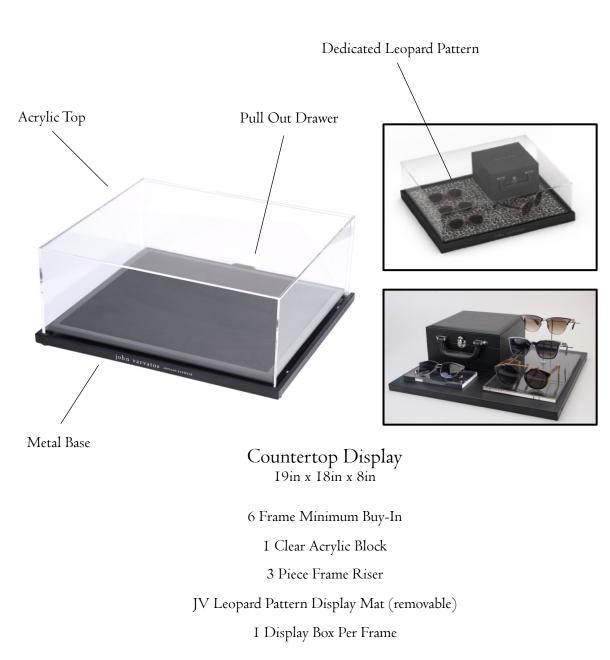

inless Steel Temple Tips
- Titanium Nosepads
- Acetate Lamination Details
- Rosewood and Ebony Wood Inserts
- Polarized Lens + AR Coating



#### JVI03

53-20-145

#### Black Pearl

- Dedicated JV Hinge and Screw
- Stainless Steel Temple Tips
- Titanium Nosepads
- Acetate Lamination Details
- Rosewood and Ebony Wood Inserts
- Polarized Lens + AR Coating





JVI04GUN6IOP

#### JVI04

61-13-145

#### Silver Gunmetal

- Dedicated JV Hinge and Screw
- Guitar String Top Bar
- Stainless Steel Temple Tips
- Titanium Nosepads
- Acetate Lamination Details
- Rosewood and Ebony Wood Inserts
- Polarized Lens + AR Coating







Pedestal Display 18in x 18in x 48in

8 Frame Minimum Buy-In

2 Clear Acrylic Blocks

I Piece Frame Riser

JV Leopard Pattern Display Mat (removable)

Locking Storage in Back



<sup>\*</sup> Special edition collector's box included with each frame only not with display





Presentation Tools (Available to Sales Reps Only)

NEW John Varvatos Case