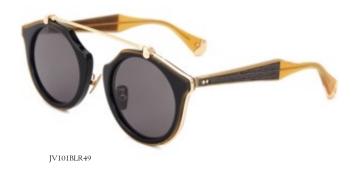

#### JVI0I

49-25-145

#### Black Rust

- Dedicated JV Hinge and Screw
- Guitar String Top Bar
- Stainless Steel Temple Tips
- Titanium Nosepads
- Acetate Lamination Details
- Rosewood and Ebony Wood Inserts
- Polarized Lens + AR Coating