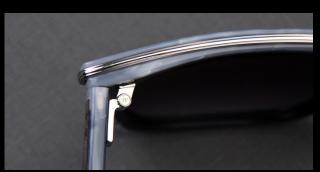

### Technical Details

Polarized Sun Lenses with AR Coating

Transition Lenses on Optical Styles

Custom Acetate and Stainless Steel Fronts and Temples

Dedicated JV Hinge and Screw

Titanium Nosepads

Stainless Steel/Nickel Free Accents

#### JVI02

52-19-145

Brown Horn Blue Horn Ivory Black

- Dedicated JV Hinge and Screw
- Stainless Steel Temple Tips
- Titanium Nosepads
- Acetate Lamination Details
- Rosewood and Ebony Wood Inserts
- Polarized Lens + AR Coating